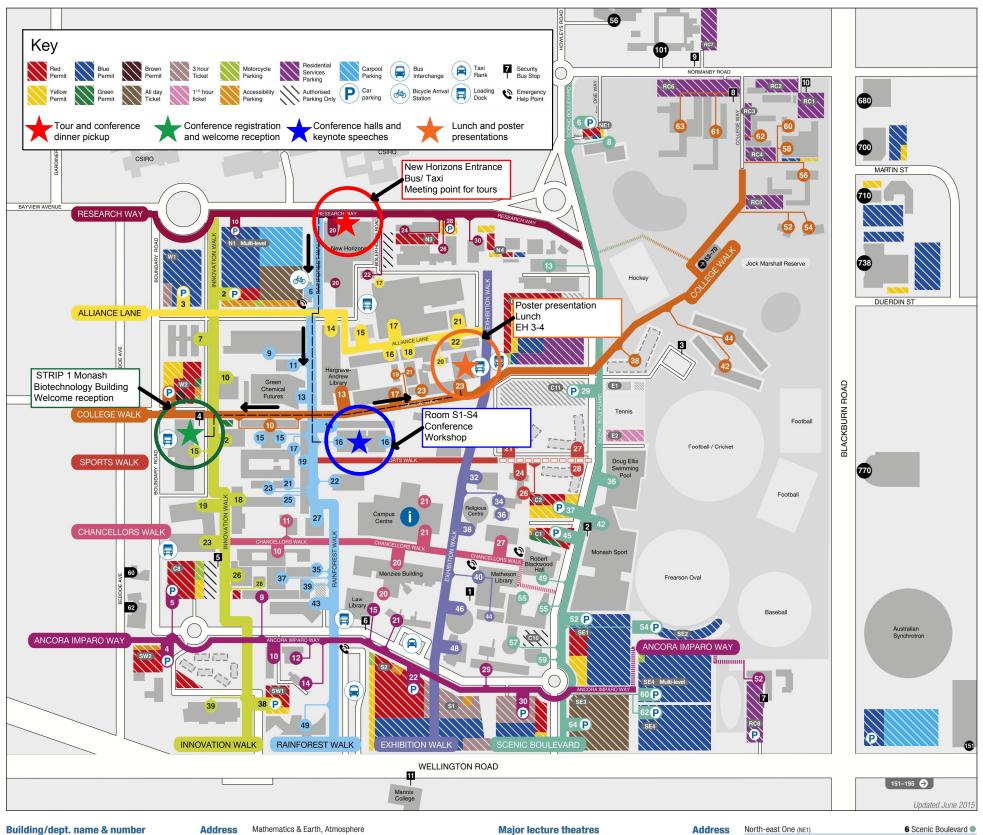

## Monash University Clayton campus

| Building/dept. name & number Alexander Theatre (7) | Address<br>48 Exhibition Walk |
|----------------------------------------------------|-------------------------------|
| Australian Pulp and Paper Institute (59)           | 15 Alliance Lane              |
| Bicycle Arrival Station – James Gormley (80A)      |                               |
| Biochemistry Laboratories (16)                     | 11 Chancellors Walk           |
| Biological Sciences (18)                           | 25 Rainforest Walk            |
| Biological Sciences Lecture Theatres S7– S8        |                               |
| Biology (17)                                       | 18 Innovation Walk            |
| Boiler House (38)                                  | 22 Research Way               |
| Campus Centre (10)                                 | 21 Chancellors Walk           |
| Central Science Block (19)                         | 19 Rainforest Walk            |
| Chancellery Building A (3A)                        | 27 Chancellors Walk           |
| Chancellery Building B (3B)                        | 36 Exhibition Walk            |
| Chancellery Building C (30)                        | 34 Exhibition Walk            |
| Chancellery Building D (3D)                        | 26 Sports Walk                |
| Chancellery Building E (3E)                        | 24 Sports Walk                |
| Chemistry (23)                                     | 17 Rainforest Walk            |
| Doug Ellis Swimming Pool (1)                       | 36 Scenic Boulevard           |
|                                                    | 29 Ancora Imparo Way          |
| Engineering 31 (31)                                | 17 College Walk               |
| Engineering 33 (33)                                | 19 College Walk               |
| Engineering 35 (35)                                | 16 Alliance Lane              |
| Engineering 36 (36)                                | 18 Alliance Lane              |
| Engineering 36A (36A)                              | 20 Alliance Lane              |
| Engineering 37 (37)                                | 17 Alliance Lane              |
| Engineering 69 (69)                                | 22 Alliance Lane              |
| Engineering 72 (72)                                | 14 Alliance Lane              |
| Engineering Examination Halls, EH1 – EH4 (60       |                               |
| Facilities and Services Portables (40P)            | 24 Research Way               |
| Facilities and Services, Central Store.            | Z-F Hosoaron way              |
| Transport and Mail (56)                            | 30 Research Way               |
| Facilities and Services (40)                       | 26 Research Way               |
| Faculty of Information Technology (63)             | 25 Exhibition Walk            |
| Faculty of Medicine Offices (64)                   | 43 Rainforest Walk            |
| Faculty Teaching – MBBS (15)                       | 27 Rainforest Walk            |
| First Year Biology (22)                            | 23 Rainforest Walk            |
| Gallery Building (55)                              | 21 Ancora Imparo Way          |
| Green Chemical Futures (86)                        | 13 Rainforest Walk            |
| Hargrave-Andrew Library (30)                       | 13 College Walk               |
| Information Services (67)                          | 44 Exhibition Walk            |
| Japanese Studies Centre (54)                       | 12 Ancora Imparo Way          |
| Jock Marshall Reserve                              | oora imparo way               |
| Environmental Laboratories (42)                    | 52 College Walk               |
| John Monash Science School (84)                    | 39 Innovation Walk            |
| Krongold Centre (5)                                | 57 Scenic Boulevard           |
|                                                    |                               |
| Law Building (12)                                  | 15 Ancora Imparo Way          |

| Mathematics & Earth, Atmosphere            |                              |
|--------------------------------------------|------------------------------|
| and Environment (28)                       | 9 Rainforest Walk            |
| Medicine A (13A)                           | 37 Rainforest Walk           |
| Medicine B (13B)                           | 39 Rainforest Walk           |
| Medicine C (13C)                           | 10 Chancellors Walk          |
| Medicine D (13D)                           | 35 Rainforest Walk           |
| Medicine E (13E)                           | 9 Ancora Imparo Way          |
| Medicine F (13F)                           | 26 Innovation Walk           |
| Medicine Teaching Services Unit (14)       | 28 Innovation Walk 🌼         |
| Melbourne Centre for Nanofabrication (222) | <b>151</b> Wellington Road ● |
| Menzies Building (11)                      | 20 Chancellors Walk          |
| Microbiology & Biological Sciences (53)    | 12 Innovation Walk           |
| Monash Biomedical Imaging (220)            | 770 Blackburn Road ●         |
| Monash Centre for Electron Microscopy (81) | 10 Innovation Walk 🧶         |
| Monash Children's Centre Co-op (162)       | 62 Beddoe Avenue ●           |
| Monash Club (50)                           | 32 Exhibition Walk           |
| Monash College (73)                        | 49 Rainforest Walk           |
| Monash Community Family Co-operative (83)  | 56 Howleys Road ●            |
| Monash House (65)                          | 14 Ancora Imparo Way         |
| Monash Injury Research Institute (70)      | 21 Alliance Lane             |
| Monash Sport (1)                           | 42 Scenic Boulevard          |
| Monash Sustainability Institute (74)       | 8 Scenic Boulevard           |
| Monash University Business Park (201)      | 680 Blackburn Road ●         |
| Monash University Business Park (202)      | 710 Blackburn Road ●         |
| Monash University Business Park (203)      | 700 Blackburn Road ●         |
| Monash University Business Park (205)      | 738 Blackburn Road ●         |
| Monash-Oakleigh Legal Service (160)        | 60 Beddoe Avenue ●           |
| New Horizons (82)                          | 20 Research Way              |
| Old Science Laboratories (20)              | 22 Rainforest Walk           |
| Performing Arts (68)                       | 55 Scenic Boulevard          |
| Physics (27)                               | 10 College Walk 🌑            |
| Plant Sciences Complex (42A)               | 54 College Walk              |
| Religious Centre (9)                       | 38 Exhibition Walk 🌑         |
| Robert Blackwood Hall (2)                  | 49 Scenic Boulevard          |
| Rotunda (8)                                | 46 Exhibition Walk           |
| Science and IT (26)                        | 14 Rainforest Walk           |
| Science Instrumentation and Technology     |                              |
| Development Platform (40)                  | 26 Research Way              |
| Science Portables (79P)                    | 7 Innovation Walk            |
| Security & Traffic (61)                    | 59 Scenic Boulevard          |
| Sir Louis Matheson Library (4)             | 40 Exhibition Walk           |
| Staff Development                          | 195 Wellington Road ●        |
|                                            | ★ 15 Innovation Walk 🌕       |
| STRIP2 School of Biomedical Sciences (76)  | 19 Innovation Walk           |
| STRIP3 School of Biomedical Sciences (77)  | 23 Innovation Walk           |
| /arrawonga (58)                            | 10 Ancora Imparo Way         |

| Central One Lecture Theatre (63)                                                                                                                     | 25 Exhibition Walk                                                       |
|------------------------------------------------------------------------------------------------------------------------------------------------------|--------------------------------------------------------------------------|
| Engineering Lecture Theatres E1 – E6 (32)                                                                                                            | 21 College Walk                                                          |
| Humanities Lecture Theatres H1 - H10 (11)                                                                                                            | 20 Chancellors Walk                                                      |
| Law Lecture Theatres L1 - 5, G20 (12)                                                                                                                | 15 Ancora Imparo Way                                                     |
| Medicine Lecture Theatre M1 (13)                                                                                                                     | 35 Rainforest Walk                                                       |
| Medicine Lecture Theatres M2 - M3 (13)                                                                                                               | 37 Rainforest Walk                                                       |
| Rotunda Lecture Theatres R1 - R7 (8)                                                                                                                 | 46 Exhibition Walk                                                       |
| Science Lecture Theatres (North), S13 - S1                                                                                                           | 5 (29) 11 Rainforest Walk 🏶                                              |
| Science Lecture Theatres (West), S5-S6 (24)                                                                                                          | 15 Rainforest Walk                                                       |
| Science Lecture Theatres S1 - S4,                                                                                                                    |                                                                          |
| S9 - S12, STI - 4, ST7 (25)                                                                                                                          | 16 Rainforest Walk                                                       |
| Sir Alexander Stewart Theatre (72)                                                                                                                   | 14 Alliance Lane                                                         |
| South One Lecture Theatre (64)                                                                                                                       | 43 Rainforest Walk                                                       |
| Residences                                                                                                                                           | Address                                                                  |
| Briggs Hall (85B)                                                                                                                                    | 42 College Walk                                                          |
| Deakin Hall (48)                                                                                                                                     | 56 College Way                                                           |
| Farrer Hall (45)                                                                                                                                     | 62 College Way                                                           |
| Howitt Hall (46)                                                                                                                                     | 60 College Way                                                           |
| Jackomos Hall (85A)                                                                                                                                  | 44 College Walk                                                          |
|                                                                                                                                                      | ton Road x Parker Street                                                 |
| MRS Administration HOR (47)                                                                                                                          | 58 College Way                                                           |
| New Residences (currently C11 East) (88)                                                                                                             | 27 Sports Walk                                                           |
| New Residences (currently C11 West) (89)                                                                                                             | 21 Sports Walk                                                           |
| New Residences (currently C2) (90)                                                                                                                   | 28 Sports Walk                                                           |
| New Residences (currently E1) (87)                                                                                                                   | 38 College Walk                                                          |
| Normanby House (52)                                                                                                                                  | 101 Normanby Road ●                                                      |
| Richardson Hall (43)                                                                                                                                 | 63 College Way                                                           |
| Roberts Hall (44)                                                                                                                                    | 61 College Way                                                           |
| South East Flats (49)                                                                                                                                | 52 Ancora Imparo Way                                                     |
|                                                                                                                                                      | Address                                                                  |
| <b>Parking</b><br>North West Car Parks                                                                                                               | Address                                                                  |
| enter via Forster Road, Gardiner Road and B                                                                                                          | avview Avenue                                                            |
| North One Multi-level - Ground level (N1)                                                                                                            | 10 Research Way                                                          |
| North One Multi-level – Upper levels (N1)                                                                                                            |                                                                          |
| All day ticket parking available on level 4                                                                                                          | 2 Innovation Walk                                                        |
|                                                                                                                                                      |                                                                          |
| North Three (N3)                                                                                                                                     | 28 Research Way                                                          |
|                                                                                                                                                      | 28 Research Way   3 Alliance Lane                                        |
| North Three (N3)                                                                                                                                     |                                                                          |
| North Three (N3) West One (W1) West Two (W2) North East Car Parks                                                                                    | 3 Alliance Lane                                                          |
| North Three (N3)<br>West One (W1)<br>West Two (W2)                                                                                                   | 3 Alliance Lane                                                          |
| North Three (N3) West One (W1) West Two (W2) North East Car Parks                                                                                    | 3 Alliance Lane                                                          |
| North Three (N3) West One (W1) West Two (W2) North East Car Parks enter via Howleys Road and Normanby Road                                           | 3 Alliance Lane 3 College Walk                                           |
| North Three (N3) West One (W1) West Two (W2) North East Car Parks enter via Howleys Road and Normanby Road Central Eleven (C11)                      | 3 Alliance Lane 3 College Walk  29 Scenic Boulevard                      |
| North Three (N3) West One (W1) West Two (W2) North East Car Parks enter via Howleys Road and Normanby Road Central Eleven (C11) Central Twelve (C12) | 3 Alliance Lane 3 College Walk  29 Scenic Boulevard  17 Scenic Boulevard |

| North-east One (NE1)           | 6 Scenic Boulevard                       |
|--------------------------------|------------------------------------------|
| North-east Two (NE2)           | RC6 Residential Carpark 6                |
| North-east Three (NE3)         | RC7 Residential Carpark 7                |
| North-east Four (NE4)          | RC3 Residential Carpark 3                |
| North-east Five (NE5)          | RC1 Residential Carpark 1                |
| North-east Six (NE6)           | RC2 Residential Carpark 2                |
| North-east Seven (NE7)         | RC4 Residential Carpark 4                |
| North-east Eight (NE8)         | RC5 Residential Carpark 5                |
| South West Car Parks           |                                          |
| enter via Wellington Road and  |                                          |
| Central Eight (C8)             | 5 Ancora Imparo Way                      |
| South-west One (sw1)           | 38 Innovation Walk                       |
| South-west Two (sw2)           | 4 Ancora Imparo Way                      |
| South East Car Parks           |                                          |
| enter via Wellington Road      |                                          |
| Central One (C1)               | 45 Scenic Boulevard                      |
| Central Two (C2)               | 37 Scenic Boulevard                      |
| South One (S1)                 | 30 Ancora Imparo Way                     |
| South Two (S2)                 | 22 Ancora Imparo Way                     |
| South-east One (SE1)           | 52 Scenic Boulevard                      |
| South-east Two (SE2)           | 54 Scenic Boulevard                      |
| South-east Three (SE3)         |                                          |
| All day ticket parking availa  |                                          |
| South-east Four Multi-level (s |                                          |
| South-east Four (SE4)          | 62 Scenic Boulevard                      |
| South-east Five (SE5)          | RC8 Residential Carpark 8                |
| Loading docks                  | Address                                  |
| Boundary Road                  | Boundary Road x College Wal              |
| Boundary Road                  | Rear of 23 Innovation Walk               |
| Ancora Imparo Way              | Rear of 15 Ancora Imparo Way             |
| C11 Loading Zone               | 29 Scenic Boulevard                      |
| Boiler House Road              | Boiler House Roa                         |
| Public transport               | Address                                  |
|                                | Ancora Imparo Way x Rainforest Walk      |
| Bus Stop                       | Research Way                             |
| Bus Stops                      | Blackburn Roa                            |
| · ·                            |                                          |
| Bicycle arrival station        | ns Address                               |
| James Gormley (80A)            | 5 Rainforest Walk                        |
| Taxis                          | Address                                  |
| Taxi Rank                      | Ancora Imparo Way                        |
| 74000                          |                                          |
| Share cars                     | Address                                  |
| Flexicar Bays RC5              | 58 College Way                           |
| Electric vehicle charg         | ne points Address                        |
|                                | ,- ,- ,- ,- ,- ,- ,- ,- ,- ,- ,- ,- ,- , |